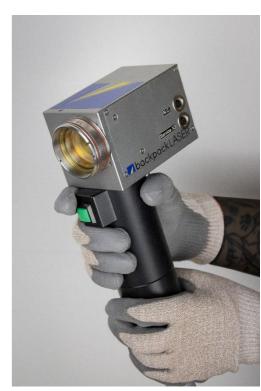

## backpackLASER - the little all-rounder

This modern entry-level laser is now ready to "go". Portable, functional and of high quality, the little one opens up new possibilities.

Following instruction, the backpackLASER is quick and easy to operate and fits in any car trunk. Laser safety goggles on and ready to go.