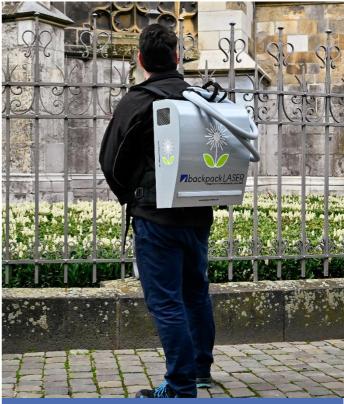

## The backpackLASER - the new generation

Thanks to the new backpackLASER, it is possible to clean, decoat or condition surfaces for up to 8 hours using battery operation.

Whether in the post-treatment of weld seams, decoating and rust removal, e.g. in vehicle restoration, in tool and mold cleaning, in fire damage restoration or in exterior use for the gentle restoration of monuments, the backpackLASER cleans powerfully and environmentally friendly using laser light only.

## backpackLASER - the little all-rounder

This modern entry-level laser is now ready to "go". Portable, functional and of high quality, the little one opens up new possibilities.

Following instruction, the backpackLASER is quick and easy to operate and fits in any car trunk. Laser safety goggles on and ready to go.