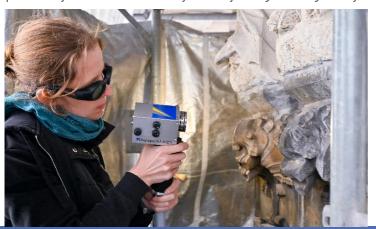

## backpackLASER - the little all-rounder

This modern entry-level laser is now ready to "go". Portable, functional and of high quality, the little one opens up new possibilities.

Following instruction, the backpackLASER is quick and easy to operate and fits in any car trunk. Laser safety goggles on and ready to go.

The protective hose is especially flexible and very robust due to the silicone coating, the manual optics is ergonomic and industry-proven.

The integrated permanent edge masking ensures an even ablation.