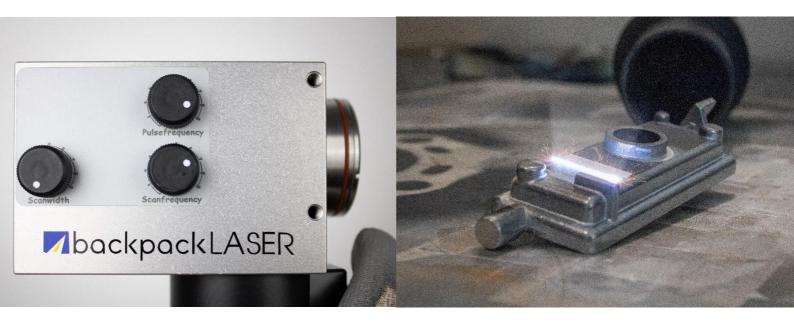

## backpackLASER - quality to go

- Available with 30 or 50 watt
- Stable and ergonomic carrying system
- Easy operation and dosage,
  Control via rotary knobs and clear text display
- Recharging in running operation possible
- · Surprisingly affordable

The protective hose is especially flexible and very robust due to the silicone coating, the manual optics is ergonomic and industry-proven.

The integrated permanent edge masking ensures an even ablation.