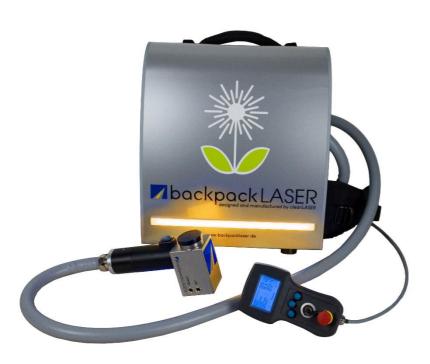

## The backpackLASER - the new generation

Thanks to the new backpackLASER, it is possible to clean, decoat or condition surfaces for up to 8 hours using battery operation.

Whether in the post-treatment of weld seams, decoating and rust removal, e.g. in vehicle restoration, in tool and mold cleaning, in fire damage restoration or in exterior use for the gentle restoration of monuments, the backpackLASER cleans powerfully and environmentally friendly using laser light only.

## backpackLASER - quality to go

- Available with 30 or 50 watt
- Stable and ergonomic carrying system
- Easy operation and dosage,
  Control via rotary knobs and clear text display
- Recharging in running operation possible
- · Surprisingly affordable