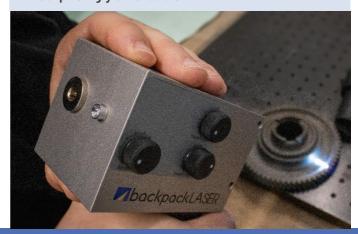

The protective hose is especially flexible and very robust due to the silicone coating, the manual optics is ergonomic and industry-proven.

The integrated permanent edge masking ensures an even ablation.