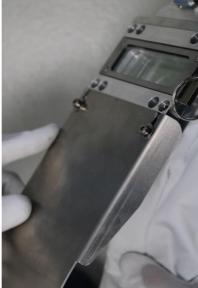

The protective equipment for the effiSCAN optics can be attached in a very short time using just a few simple steps. The glove mode on the effiSCAN allows the parameters to be set via a rotary knob and the optics to be operated wearing multiple gloves in the heavy-duty version.

At a long working distance of approximately 200 mm, the protective glass is positioned well away from the primary emissions. If required, the protective glass can be replaced in seconds. The suction nozzle can also be removed and an external suction nozzle carried along. A safety shield protects the hand and the safety bag from reflections. At the same time the cover protects 4 m of the fiber optic cable.