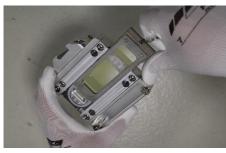

The protective equipment for the effiSCAN optics can be attached in a very short time using just a few simple steps. The glove mode on the effiSCAN allows the parameters to be set via a rotary knob and the optics to be operated wearing multiple gloves in the heavy-duty version.

At a long working distance of approximately 200 mm, the protective glass is positioned well away from the primary emissions. If required, the protective glass can be replaced in seconds. The suction nozzle can also be removed and an external suction nozzle carried along. A safety shield protects the hand and the safety bag from reflections. At the same time the cover protects 4 m of the fiber optic cable.