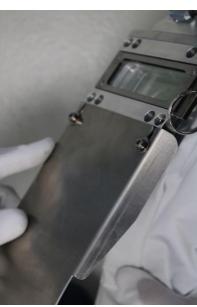

The protective equipment for the effiSCAN optics can be attached in a very short time using just a few simple steps. The glove mode on the effiSCAN allows the parameters to be set via a rotary knob and the optics to be operated wearing multiple gloves in the heavy-duty version.

At a long working distance of approximately 200 mm, the protective glass is positioned well away from the primary emissions. If required, the protective glass can be replaced in seconds. The suction nozzle can also be removed and an external suction nozzle carried along. A safety shield protects the hand and the safety bag from reflections. At the same time the cover protects 4 m of the fiber optic cable.