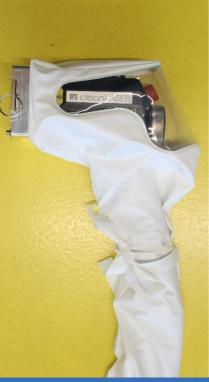

## **FEATURES**

- PU-based cover with fleece fabric inside
- Decontaminable by means of isopropanol and common cleaning agents
- Resistant against water splashes and wipes
- Tear-resistant and flame retardant
- Gas-tight weld seams
- Double protective glass incl. quick-change drawer for the primary protective glass
- Applicable at different levels depending on the application
- Total weight: in basic equipment 2.2 kg, complete equipment 3.5 kg
- Cable protection standard 4 m (extension 10-20 m)

Individual customization is possible:

- Yellow or transparent instead of white
- 10 m up to 20 m length of the optic cable

PLEASE CONTACT US. WE ARE HAPPY TO ADVISE YOU!