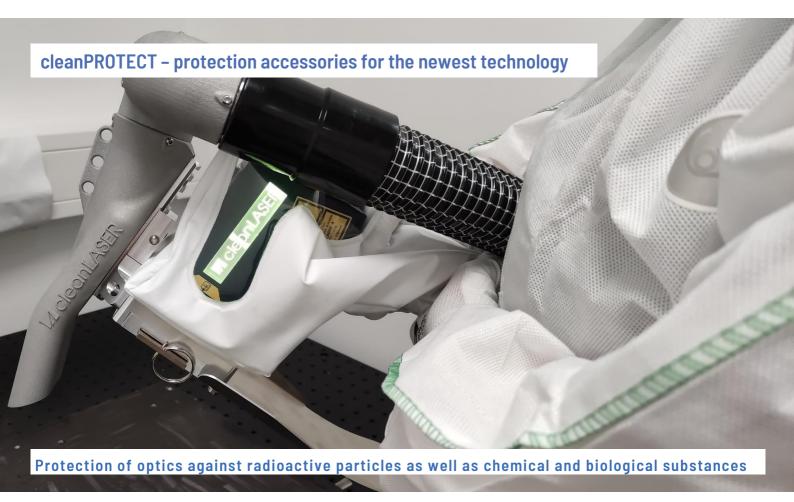

The use of the laser in areas with toxic and radiological contamination requires the protection of the optics and the optic fiber along with personnel protection provided by selected suits, masks and gloves. The protective cover can be decontaminated or cleaned to prevent cross-decontamination. In case of heavy contamination, the cover can be disposed of or burned according to established practices.

## **FEATURES**

- PU-based cover with fleece fabric inside
- Decontaminable by means of isopropanol and common cleaning agents
- Resistant against water splashes and wipes
- Tear-resistant and flame retardant
- Gas-tight weld seams
- Double protective glass incl. quick-change drawer for the primary protective glass
- Applicable at different levels depending on the application
- Total weight: in basic equipment 2.2 kg, complete equipment 3.5 kg
- Cable protection standard 4 m (extension 10-20 m)

The protective equipment for the effiSCAN optics can be attached in a very short time using just a few simple steps. The glove mode on the effiSCAN allows the parameters to be set via a rotary knob and the optics to be operated wearing multiple gloves in the heavy-duty version.

At a long working distance of approximately 200 mm, the protective glass is positioned well away from the primary emissions. If required, the protective glass can be replaced in seconds. The suction nozzle can also be removed and an external suction nozzle carried along. A safety shield protects the hand and the safety bag from reflections. At the same time the cover protects 4 m of the fiber optic cable.