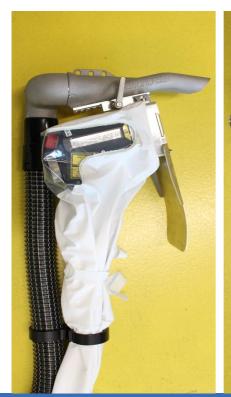

## **FEATURES**

- PU-based cover with fleece fabric inside
- Decontaminable by means of isopropanol and common cleaning agents
- Resistant against water splashes and wipes
- Tear-resistant and flame retardant
- Gas-tight weld seams
- Double protective glass incl. quick-change drawer for the primary protective glass
- Applicable at different levels depending on the application
- Total weight: in basic equipment 2.2 kg, complete equipment 3.5 kg
- Cable protection standard 4 m (extension 10-20 m)

The protective equipment for the effiSCAN optics can be attached in a very short time using just a few simple steps. The glove mode on the effiSCAN allows the parameters to be set via a rotary knob and the optics to be operated wearing multiple gloves in the heavy-duty version.

At a long working distance of approximately 200 mm, the protective glass is positioned well away from the primary emissions. If required, the protective glass can be replaced in seconds. The suction nozzle can also be removed and an external suction nozzle carried along. A safety shield protects the hand and the safety bag from reflections. At the same time the cover protects 4 m of the fiber optic cable.