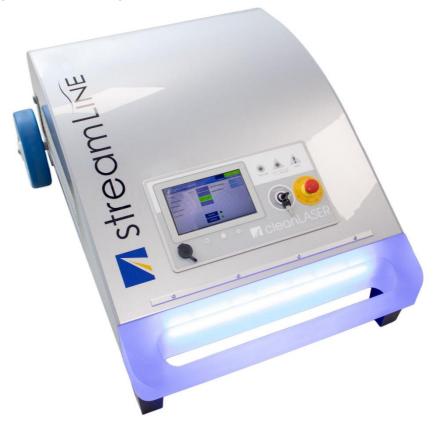

# streamLINE - the practical compact laser

# Modern design, powerful laser source, surprisingly affordable

streamLINE is the new "entry-level laser" made by cleanLASER for flexible surface cleaning. The system is available in four power classes with up to 300 watt laser power. This makes the small one the most powerful fully air-cooled portable cleaning laser currently on the market.

The system can also be remotely connected via WiFi using the use-friendly, touch-based "cleanTOUCH" operating display. Integrated signal lights visualize the operating status by means of a "shining" handle. The system is operated and configured directly on the processing optics using industrial-grade integrated haptic buttons and rotary knobs. This means that no separate operating device is required.