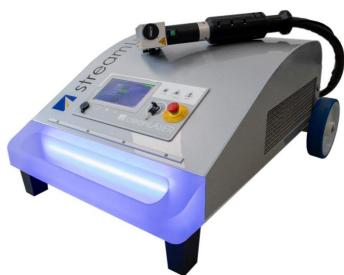

# streamLINE - strong and soft at the same time

Fitting processing optics OSH 20

streamLINE is optionally available with FFC fiber coupler enabling beam homogenization and combination with fiber optic cables up to 10 m in length.

#### **TECHNICAL DATA IN OVERVIEW**

|                                                   | streamLINE                                                            |
|---------------------------------------------------|-----------------------------------------------------------------------|
| Laser equipment                                   | Air-cooled laser beam sources Optionally also with FFC homogenization |
| Optics equipment                                  | Manual optics OSH 20                                                  |
| Cable length                                      | 3 m, optionally with FFC up to 10 m                                   |
| Dimensions base body<br>(widthxlengthxhight)[mm³] | 570 x 885 x 395                                                       |
| Laser power                                       | 50, 100, 200 or 300 watt                                              |