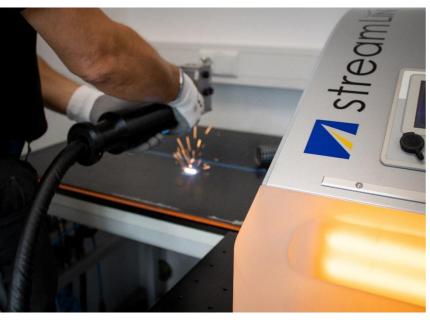

### streamLINE - Made in Germany

- Complete turn-key system for manual processing available in four power variants from 50 to 300 watt
- Robust lightweight housing made of aluminum base and plastic housing
- Powerful, high-brilliance beam source made in Germany ensures high removal efficiency and reliability
- Typical applications:
  - Pre- and posttreatment of weld seams
  - Decoating
  - Joining pretreatment
  - Cleaning
  - Restoration

# streamLINE - strong and soft at the same time

Fitting processing optics OSH 20

streamLINE is optionally available with FFC fiber coupler enabling beam homogenization and combination with fiber optic cables up to 10 m in length.

Beam homogenization allows very sensitive surfaces such as tools and molds or aerospace components to be cleaned gently and damage-free.

This beam control can be used for all power classes. The 300 watt laser is thus the most powerful air-cooled and at the same time the gentlest compact laser for manual cleaning.